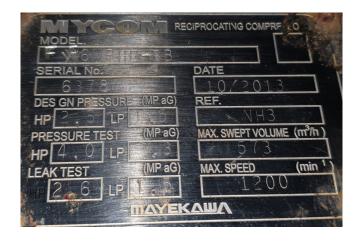

### **Specifications**

| Brand                    | Mycom                   |
|--------------------------|-------------------------|
| Туре                     | F6WB                    |
| Refrigerant              | NH 3 (ammonia)          |
| kW at 0°C/+40°C          | 398,8                   |
| kW at -5ºC/+40ºC         | 320,4                   |
| kW at -10°C/+40°C        | 253,0                   |
| kW at -20°C/+40°C        | 147,7                   |
| Electromotor Specs       | 50 Hz - 90 kW - 975 RPM |
| On steel base frame      | ✓                       |
| Pressure safety switches | ✓                       |
| Hp/Lp/Op                 |                         |
| Pressure gauges          | ✓                       |
| Hp/Lp/Op                 |                         |
| Sight Glass              | ✓                       |
| m3 / h                   | 573,0                   |
| Remarks                  | Y.o.b. 2013             |
| Sizes                    | 2600x1150x1500 mm       |
|                          | (LxWxH)                 |
| Stock                    | 1                       |

#### **Used Mycom F6WB**

Used Mycom F6WBHE-BB on NH3 build in 2013. Complete with a Mycom F6WBHE-BB open-drive reciprocating compressor, Leroy Somer P 280 MGC elektromotor: 50 Hz - 90 kW - 975 RPM, pressure and safety gauges/switches and a sight glass.