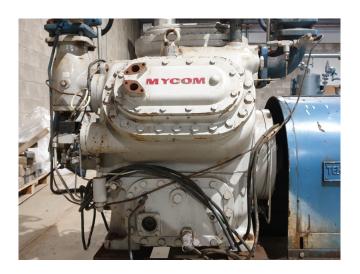

#### **Used Mycom F6WB**

Used Mycom F6WBHE-BB on NH3 build in 2013. Complete with a Mycom F6WBHE-BB open-drive reciprocating compressor, Leroy Somer P 280 MGC elektromotor: 50 Hz - 90 kW - 975 RPM, pressure and safety gauges/switches and a sight glass.