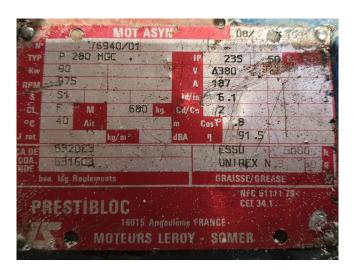

#### **Used Mycom F6WB**

Used Mycom F6WBHE-BB on NH3 build in 2013. Complete with a Mycom F6WBHE-BB open-drive reciprocating compressor, Leroy Somer P 280 MGC elektromotor: 50 Hz - 90 kW - 975 RPM, pressure and safety gauges/switches and a sight glass.