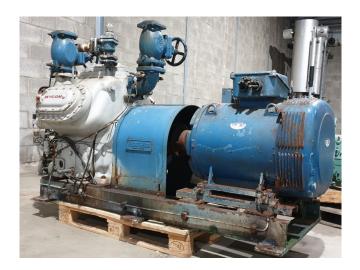

#### **Used Mycom F6WB**

Used Mycom F6WBHE-BB on NH3 build in 2013. Complete with a Mycom F6WBHE-BB open-drive reciprocating compressor, Leroy Somer P 280 MGC elektromotor: 50 Hz - 90 kW - 975 RPM, pressure and safety gauges/switches and a sight glass.

### **Specifications**

| Brand                    | Mycom                   |
|--------------------------|-------------------------|
| Туре                     | F6WB                    |
| Refrigerant              | NH 3 (ammonia)          |
| kW at 0°C/+40°C          | 398,8                   |
| kW at -5ºC/+40ºC         | 320,4                   |
| kW at -10°C/+40°C        | 253,0                   |
| kW at -20°C/+40°C        | 147,7                   |
| Electromotor Specs       | 50 Hz - 90 kW - 975 RPM |
| On steel base frame      | ✓                       |
| Pressure safety switches | ✓                       |
| Hp/Lp/Op                 |                         |
| Pressure gauges          | ✓                       |
| Hp/Lp/Op                 |                         |
| Sight Glass              | ✓                       |
| m3 / h                   | 573,0                   |
| Remarks                  | Y.o.b. 2013             |
| Sizes                    | 2600x1150x1500 mm       |
|                          | (LxWxH)                 |
| Stock                    | 1                       |