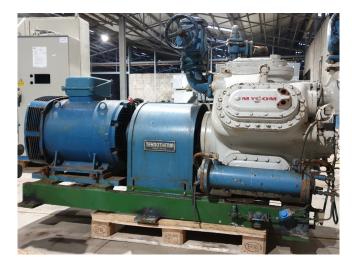

#### **Used Mycom F6WB**

Used Mycom F6WBHE-BB on NH3 build in 2013. Complete with a Mycom F6WBHE-BB open-drive reciprocating compressor, Leroy Somer P 280 MGC elektromotor: 50 Hz - 90 kW - 975 RPM, pressure and safety gauges/switches and a sight glass.

### **Specifications**

| Brand                    | Mycom                   |
|--------------------------|-------------------------|
| Туре                     | F6WB                    |
| Refrigerant              | NH 3 (ammonia)          |
| kW at 0°C/+40°C          | 398,8                   |
| kW at -5ºC/+40ºC         | 320,4                   |
| kW at -10°C/+40°C        | 253,0                   |
| kW at -20°C/+40°C        | 147,7                   |
| Electromotor Specs       | 50 Hz - 90 kW - 975 RPM |
| On steel base frame      | ✓                       |
| Pressure safety switches | ✓                       |
| Hp/Lp/Op                 |                         |
| Pressure gauges          | ✓                       |
| Hp/Lp/Op                 |                         |
| Sight Glass              | ✓                       |
| m3 / h                   | 573,0                   |
| Remarks                  | Y.o.b. 2013             |
| Sizes                    | 2600x1150x1500 mm       |
|                          | (LxWxH)                 |
| Stock                    | 1                       |