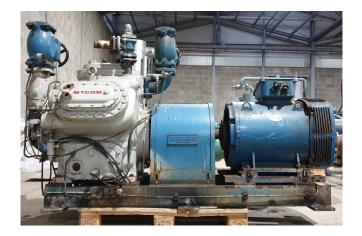

#### **Used Mycom F6WB**

Used Mycom F6WBHE-BB on NH3 build in 2013. Complete with a Mycom F6WBHE-BB open-drive reciprocating compressor, Leroy Somer P 280 MGC elektromotor: 50 Hz - 90 kW - 975 RPM, pressure and safety gauges/switches and a sight glass.

### **Specifications**

| Brand                    | Mycom                   |
|--------------------------|-------------------------|
| Туре                     | F6WB                    |
| Refrigerant              | NH 3 (ammonia)          |
| kW at 0°C/+40°C          | 398,8                   |
| kW at -5ºC/+40ºC         | 320,4                   |
| kW at -10°C/+40°C        | 253,0                   |
| kW at -20°C/+40°C        | 147,7                   |
| Electromotor Specs       | 50 Hz - 90 kW - 975 RPM |
| On steel base frame      | ✓                       |
| Pressure safety switches | ✓                       |
| Hp/Lp/Op                 |                         |
| Pressure gauges          | ✓                       |
| Hp/Lp/Op                 |                         |
| Sight Glass              | ✓                       |
| m3 / h                   | 573,0                   |
| Remarks                  | Y.o.b. 2013             |
| Sizes                    | 2600x1150x1500 mm       |
|                          | (LxWxH)                 |
| Stock                    | 1                       |