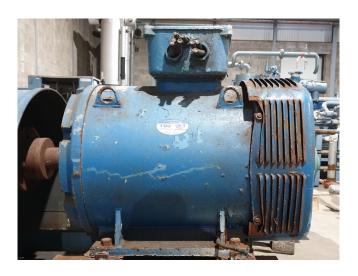

#### **Used Mycom F6WB**

Used Mycom F6WBHE-BB on NH3 build in 2013. Complete with a Mycom F6WBHE-BB open-drive reciprocating compressor, Leroy Somer P 280 MGC elektromotor: 50 Hz - 90 kW - 975 RPM, pressure and safety gauges/switches and a sight glass.