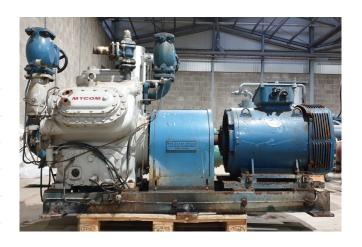

#### **Used Mycom F6WB**

Used Mycom F6WBHE-BB on NH3 build in 2013. Complete with a Mycom F6WBHE-BB open-drive reciprocating compressor, Leroy Somer P 280 MGC elektromotor: 50 Hz - 90 kW - 975 RPM, pressure and safety gauges/switches and a sight glass.

### **Specifications**

| Brand                    | Mycom                   |
|--------------------------|-------------------------|
| Туре                     | F6WB                    |
| Refrigerant              | NH 3 (ammonia)          |
| kW at 0°C/+40°C          | 398,8                   |
| kW at -5ºC/+40ºC         | 320,4                   |
| kW at -10°C/+40°C        | 253,0                   |
| kW at -20°C/+40°C        | 147,7                   |
| Electromotor Specs       | 50 Hz - 90 kW - 975 RPM |
| On steel base frame      | ✓                       |
| Pressure safety switches | ✓                       |
| Hp/Lp/Op                 |                         |
| Pressure gauges          | ✓                       |
| Hp/Lp/Op                 |                         |
| Sight Glass              | ✓                       |
| m3 / h                   | 573,0                   |
| Remarks                  | Y.o.b. 2013             |
| Sizes                    | 2600x1150x1500 mm       |
|                          | (LxWxH)                 |
| Stock                    | 1                       |